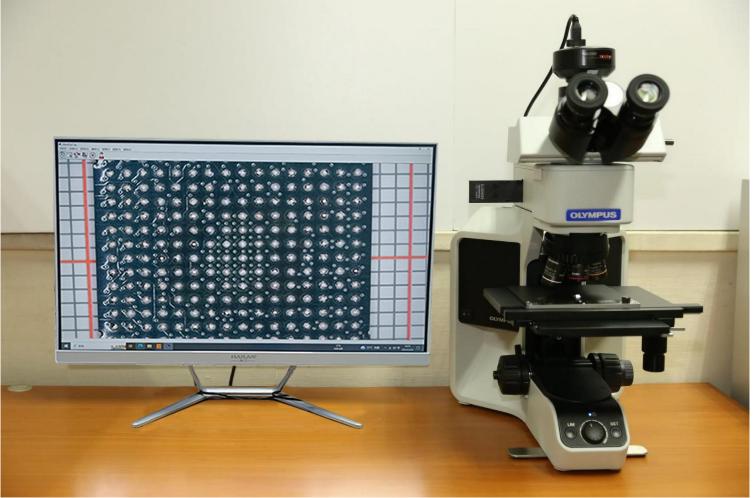

# **Quality Control**

Each material number is meticulously inspected by professional microscropes before entering the warehouse to ensure that it is original and genuine without defects.