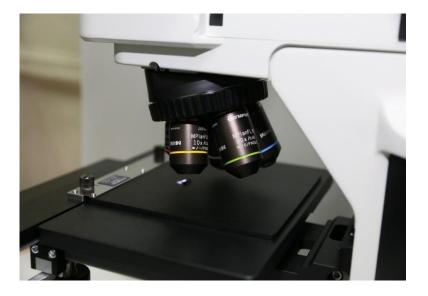

# **Quality Control**

Each material number is meticulously inspected by professional microscropes before entering the warehouse to ensure that it is original and genuine without defects.