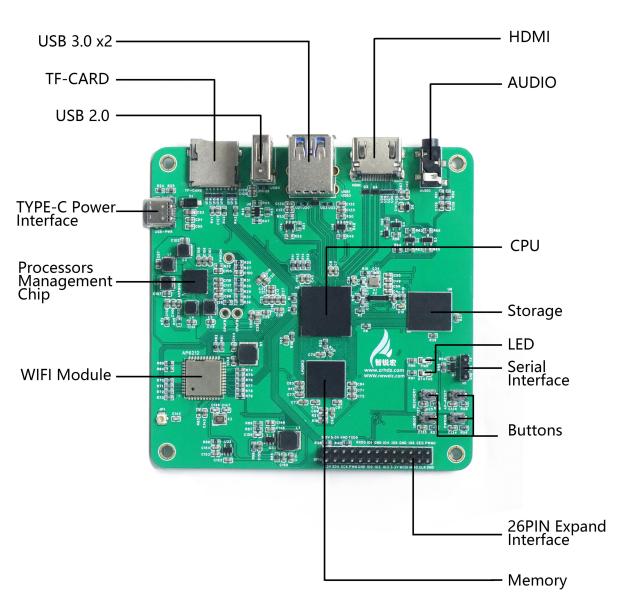

#### **Products**

The Embedded Development Boards size: 10X10X2CM, weight only 60 grams, very convenient to carry around!

The Embedded Development Boards adopts 6-layer high-density PCB design, Immersion Gold technology production, rich interface. Widely used in industrial control, medical care, multimedia, security, automotive, finance, education, electrical power, communication, charging piles, smart home, consumer electronics, handheld devices, display control, software development and other fields to support run on Linux, Android, Ubuntu and other operating systems.